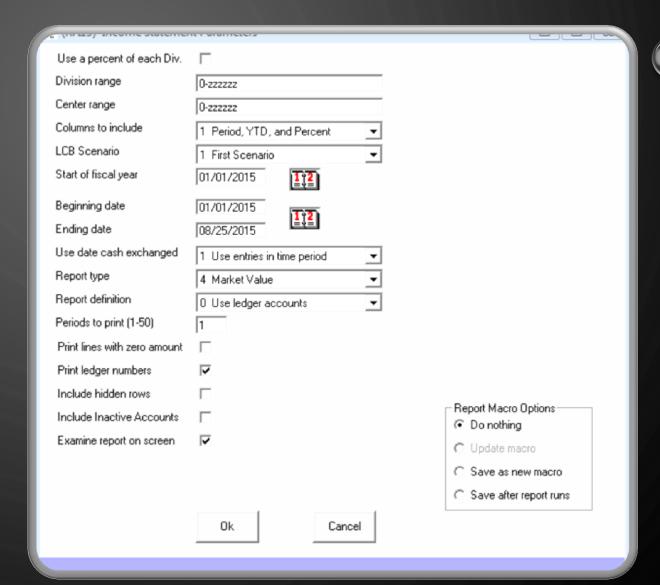

## REPORTS WE WILL BE COVERING

- INCOME STATEMENT
- BALANCE SHEET
- TRIAL BALANCE
- SCHEDULE F
- CHECK REGISTER/RECONCILIATION
- A/P CASH REQUIREMENTS AND AGING
- 1099'S

- INCOME AND EXPENSE FOR TIME PERIOD SELECTED
- CUSTOMIZE BY SETTING UP A DEFINITION
  - CASH OR ACCRUAL
- RUN BY OR COMPARE CASH TAX, FINANCIAL, MANAGEMENT OR MARKET
  - COMPARE PERIODS SELECTED
  - RUN IT ACROSS COMPANIES WITH INTERCOMPANY REPORTING
  - COMPARE TO YOUR LIFE CYCLE BUDGET