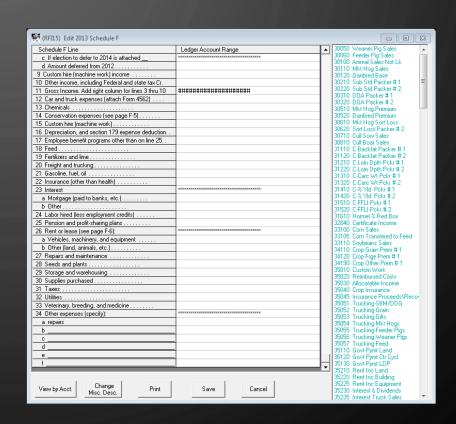

USES A DEFINITION
USE PRIOR YEAR SCHEDULE F TO SET IT UP
ABILITY TO ADD IN MISC. DESCRIPTIONS

| (RFI15) Schedule F Repor                                                                                  | t Parameters                                                                    |                                                                                         |
|-----------------------------------------------------------------------------------------------------------|---------------------------------------------------------------------------------|-----------------------------------------------------------------------------------------|
| Use a percent of each Div.                                                                                |                                                                                 |                                                                                         |
| Division range Beginning month/year Ending month/year Schedule F year Use date cash exchanged Report type | 0-zzzzzz  01/01/2015  08/25/2015  2015 Schedule F  1 Use entries in time period |                                                                                         |
| Examine report on screen                                                                                  | 4 Market Value                                                                  |                                                                                         |
|                                                                                                           | Ok Cancel                                                                       | Report Macro Options  Do nothing  Update macro Save as new macro Save after report runs |
|                                                                                                           |                                                                                 |                                                                                         |