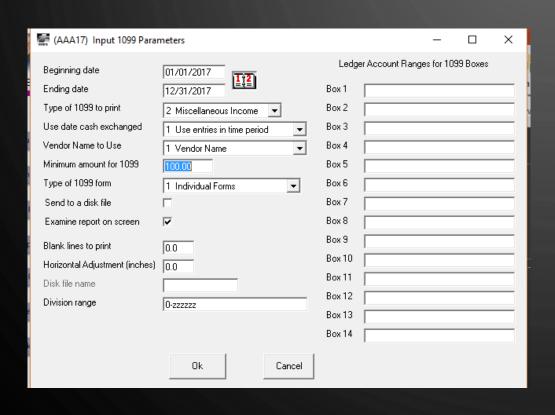

## 1099'S

- VENDORS MUST BE FLAGGED IN VENDOR SETUP
- SELECT LEDGER ACCOUNTS THAT YOU
   WANT TO PULL AMOUNTS FROM SUCH AS
   SERVICE LEDGERS
- CAN VERIFY AMOUNTS WITH USER DEFINED REPORT
- CAN PRINT OUT OR FILE ELECTRONICALLY