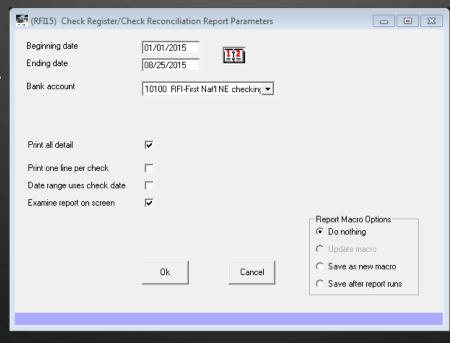

CHECK REGISTER
HAVE THE BOX CHECKED
TO RUN BY CHECK DATE

SHOW BY DATE OF CHECK

RUNS LIKE A PAPER
REGISTER WITH YOUR
CHECK BOOK

#### CHECK RECONCILIATION

HAVE THE BOX <u>UNCHECKED</u> TO RUN BY

CHECK DATE

WILL THEN RUN BY DATE CLEARED

**RECONCILES TO BANK STATEMENTS** 

\*\* IF YOU RUN THE 2 REPORTS FOR THE SAME DATE RANGE AND THE CLEARED BALANCE DOESN'T MATCH CHECK YOUR DATES CLEARED ON THE CHECK REGISTER