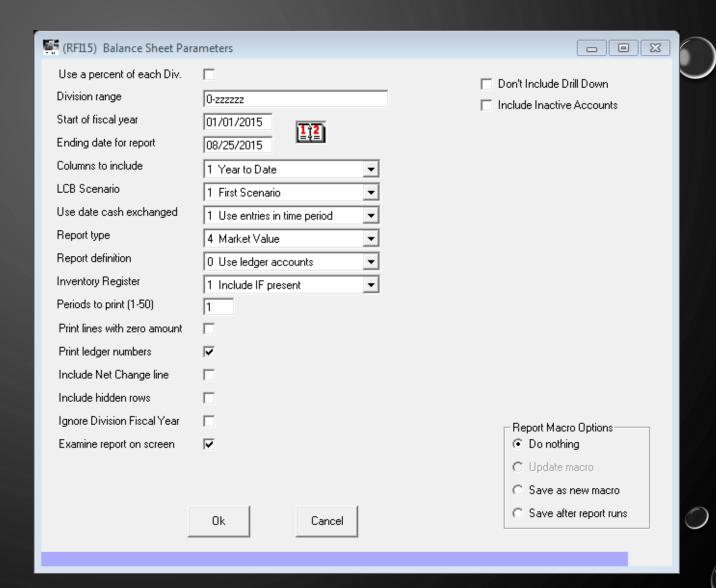

- VERY SIMILAR OPTIONS TO INCOME STATEMENT
- IF YOU ARE RUNNING FOR A LARGE AMOUNT OF DATA SELECT TO NOT INCLUDE DRILL DOWN FOR FASTER REPORTING
- OPTIONAL NET CHANGE LINE TO SHOW QUICKLY IF YOU ARE OUT OF BALANCE
- YOU CAN SETUP A DEFINITION TO MAKE REPORT MATCH NECESSARY FORMAT AND MAKE MORE CONCISE