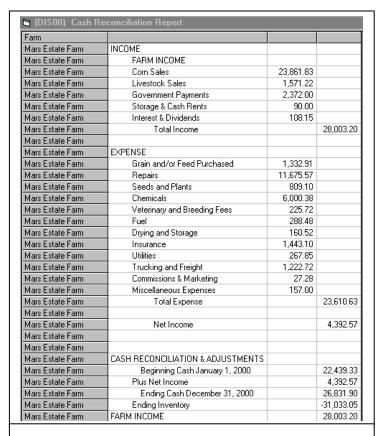

CALL: 1-800-437-7638

Cash Reconciliation Report by Farm and Owner.

FTM Plus automatically allocates trust percentages and permits "drill down" to the original entry from within reports.

Cash / Income / Ledger Detail by primary owner