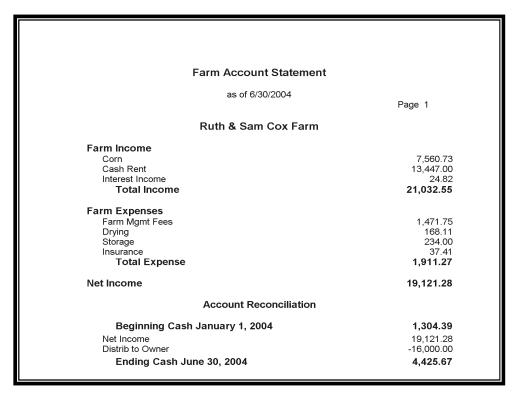

Income Statement by any combination of farm and owner

| Test Agricultural Services                   |                   |  |  |  |  |  |  |  |  |  |
|----------------------------------------------|-------------------|--|--|--|--|--|--|--|--|--|
| To: Ruth & Sam Cox Farm                      |                   |  |  |  |  |  |  |  |  |  |
| Re: Ruth & Sam Fox<br>Date: October 27, 2004 |                   |  |  |  |  |  |  |  |  |  |
| INCOME                                       |                   |  |  |  |  |  |  |  |  |  |
| Corn                                         | 7,560.73          |  |  |  |  |  |  |  |  |  |
| Cash Rent                                    | 13,447.00         |  |  |  |  |  |  |  |  |  |
| Interest Income                              | 24.82             |  |  |  |  |  |  |  |  |  |
| Total Income                                 | 21,032.55         |  |  |  |  |  |  |  |  |  |
| EVERNOE                                      |                   |  |  |  |  |  |  |  |  |  |
| EXPENSE<br>Farm Mgmt Fees                    | 1,471.75          |  |  |  |  |  |  |  |  |  |
| Drying                                       | 168.11            |  |  |  |  |  |  |  |  |  |
| Storage                                      | 234.00            |  |  |  |  |  |  |  |  |  |
| Insurance                                    | 37.41             |  |  |  |  |  |  |  |  |  |
| Total Expense                                | 1,911.27          |  |  |  |  |  |  |  |  |  |
| Net Income                                   | 19,121.28         |  |  |  |  |  |  |  |  |  |
| destruction of Statisticals                  | and discontinuous |  |  |  |  |  |  |  |  |  |
| CASH RECONCILIATION & ADJU                   | STMENTS           |  |  |  |  |  |  |  |  |  |
| Beginning Cash January 1                     |                   |  |  |  |  |  |  |  |  |  |
| Net Income                                   | 19,121.28         |  |  |  |  |  |  |  |  |  |
| Distrib to Owner                             | -16,000.00        |  |  |  |  |  |  |  |  |  |
| Ending Cash October 31,                      | 2004 4,425.67     |  |  |  |  |  |  |  |  |  |
|                                              |                   |  |  |  |  |  |  |  |  |  |