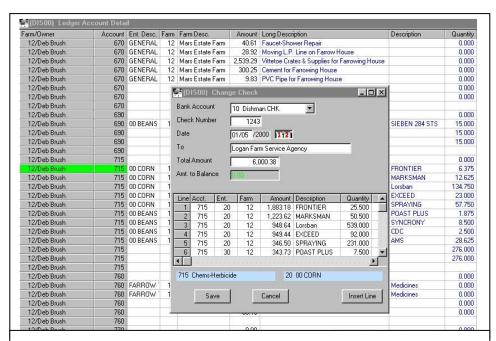

CALL: 1-800-437-7638

Cash Reconciliation Report by Farm and Owner.

FTM Plus automatically allocates trust percentages and permits "drill down" to the original entry from within reports.

Cash / Income / Ledger Detail by primary owner