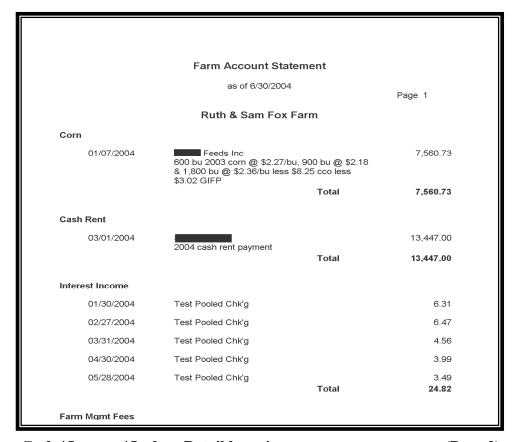

Cash / Income / Ledger Detail by primary owner

(Page 3)

|                                                                 |                                                   |                                | Test Agri                                         | cultural                          | Services                    |        |
|-----------------------------------------------------------------|---------------------------------------------------|--------------------------------|---------------------------------------------------|-----------------------------------|-----------------------------|--------|
| Income Statemen                                                 | nt                                                |                                |                                                   |                                   | Date 10/27/2004 at 11:26 AM | Page 1 |
| Start of year: 01/01<br>Period: 01/01<br>Cash/Tax Report        | /2004                                             |                                | arms:<br>nterprises:                              | 104A01 Ruth & Sam Fox<br>0-zzzzzz |                             |        |
|                                                                 | Current<br>Period                                 | Period<br>% of Tot.            | Current<br>YTD                                    | YTD<br>% of Tot.                  |                             |        |
| INCOME<br>Corn<br>Cash Rent<br>Interest Income<br>TOTAL INCOME  | 7,560.73<br>13,447.00<br>24.82<br>21,032.55       | 35.95<br>63.93<br>0.12         | 7,560.73<br>13,447.00<br>24.82<br>21,032.55       | 35.95<br>63.93<br>0.12            |                             |        |
| EXPENSES Farm Mgmt Fees Drying Storage Insurance TOTAL EXPENSES | 1,471.75<br>168.11<br>234.00<br>37.41<br>1,911.27 | 77.00<br>8.80<br>12.24<br>1.96 | 1,471.75<br>168.11<br>234.00<br>37.41<br>1.911.27 | 77.00<br>8.80<br>12.24<br>1.96    |                             |        |
| NET INCOME                                                      | 19,121.28                                         |                                | 19,121.28                                         |                                   |                             |        |